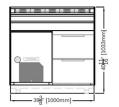

000           | 78 3/4" (2000mm)   | 37 1/2" (953mm) | 40 11/16" (1033mm) | 250     | 120/1/60 | 7    |
| FPS2745           | 108 1/16" (2745mm) | 37 1/2" (953mm) | 40 11/16" (1033mm) | 380     | 120/1/60 | 12   |

\* Manufacturer reserves the right to change specifications without notice. Not responsible for error and omissions.



361-367 Beach Road, Burlingame, CA 94010 Tel: 855.885.2400 | 650.342.2400 | Fax: 650.342.7400 sales@oscartek.com | www.oscartek.com



# FPS SERIES FRONT COUNTERS

FOOD PREP STATION

STANDARD



## OPTIONAL: SQUARE GLASS GLASS TOP/SNEEZE GUARD

#### OPTIONAL: CURVE GLASS GLASS TOP/SNEEZE GUARD



**PLAN VIEWS** 

## FPS1000



## FPS1500



**FPS1500** 

- 60<u>1</u>" [1525mm] -

## FPS2000





**FPS2745** 

# **REAR ELEVATIONS (OPERATOR SIDE)**

### FPS1000





**FPS2000** 

## FPS2745



\* Manufacturer reserves the right to change specifications without notice. Not responsible for error and omissions.

1011-16



361-367 Beach Road, Burlingame, CA 94010 Tel: 855.885.2400 | 650.342.2400 | Fax: 650.342.7400 sales@oscartek.com | www.oscartek.com