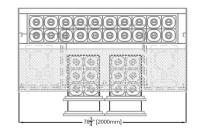

1/2" (953mm) | 40 11/16" (1033mm) | 190     | 120/1/60 | 6    |
| FPS2000           | 78 3/4" (2000mm)   | 37 1/2" (953mm) | 40 11/16" (1033mm) | 250     | 120/1/60 | 7    |
| FPS2745           | 108 1/16" (2745mm) | 37 1/2" (953mm) | 40 11/16" (1033mm) | 380     | 120/1/60 | 12   |

\* Manufacturer reserves the right to change specifications without notice. Not responsible for error and omissions.



361-367 Beach Road, Burlingame, CA 94010 Tel: 855.885.2400 | 650.342.2400 | Fax: 650.342.7400 sales@oscartek.com | www.oscartek.com



# FPS SERIES FRONT COUNTERS

FOOD PREP STATION

STANDARD



## OPTIONAL: SQUARE GLASS GLASS TOP/SNEEZE GUARD

#### OPTIONAL: CURVE GLASS GLASS TOP/SNEEZE GUARD



**PLAN VIEWS** 

## FPS1000



## FPS1500



**FPS1500** 

- 60<u>1</u>" [1525mm] -

## FPS2000





**FPS2745** 

# **REAR ELEVATIONS (OPERATOR SIDE)**

### FPS1000





**FPS2000** 

## FPS2745



\* Manufacturer reserves the right to change specifications without notice. Not responsible for error and omissions.

1011-16



361-367 Beach Road, Burlingame, CA 94010 Tel: 855.885.2400 | 650.342.2400 | Fax: 650.342.7400 sales@oscartek.com | www.oscartek.com