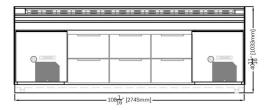

## FPS2000

**FPS2745** 

| FOOD PREP STATION |                    |                 |                    |         |          |      |
|-------------------|--------------------|-----------------|--------------------|---------|----------|------|
|                   |                    |                 |                    | WEIGHTS |          |      |
| MODELS            | LENGTHS            | DEPTH           | HEIGHT             | (LBS)   | VOLTAGES | AMPS |
| FPS1000           | 39 3/8" (1000mm)   | 37 1/2" (953mm) | 40 11/16" (1033mm) | 150     | 120/1/60 | 4    |
| FPS1500           | 60 1/16" (1525mm)  | 37 1/2" (953mm) | 40 11/16" (1033mm) | 190     | 120/1/60 | 6    |
| FPS2000           | 78 3/4" (2000mm)   | 37 1/2" (953mm) | 40 11/16" (1033mm) | 250     | 120/1/60 | 7    |
| FPS2745           | 108 1/16" (2745mm) | 37 1/2" (953mm) | 40 11/16" (1033mm) | 380     | 120/1/60 | 12   |