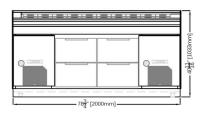

## FPS2000

**FPS2745** 

| FOOD PREP STATION |                    |                 |                    |         |          |      |
|-------------------|--------------------|-----------------|--------------------|---------|----------|------|
|                   |                    |                 |                    | WEIGHTS |          |      |
| MODELS            | LENGTHS            | DEPTH           | HEIGHT             | (LBS)   | VOLTAGES | AMPS |
| FPS1000           | 39 3/8" (1000mm)   | 37 1/2" (953mm) | 40 11/16" (1033mm) | 150     | 120/1/60 | 4    |
| FPS1500           | 60 1/16" (1525mm)  | 37 1/2" (953mm) | 40 11/16" (1033mm) | 190     | 120/1/60 | 6    |
| FPS2000           | 78 3/4" (2000mm)   | 37 1/2" (953mm) | 40 11/16" (1033mm) | 250     | 120/1/60 | 7    |
| FPS2745           | 108 1/16" (2745mm) | 37 1/2" (953mm) | 40 11/16" (1033mm) | 380     | 120/1/60 | 12   |