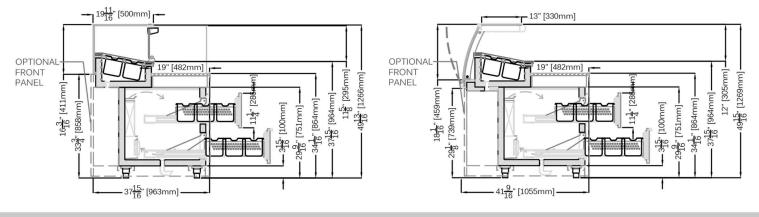

# **REAR ELEVATIONS (OPERATOR SIDE)**

### FPS1000

**FPS2000** 

## FPS2745

\* Manufacturer reserves the right to change specifications without notice. Not responsible for error and omissions.

1011-16

361-367 Beach Road, Burlingame, CA 94010 Tel: 855.885.2400 | 650.342.2400 | Fax: 650.342.7400 sales@oscartek.com | www.oscartek.com