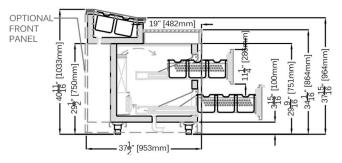

GHT             | (LBS)   | VOLTAGES | AMPS |
| FPS1000           | 39 3/8" (1000mm)   | 37 1/2" (953mm) | 40 11/16" (1033mm) | 150     | 120/1/60 | 4    |
| FPS1500           | 60 1/16" (1525mm)  | 37 1/2" (953mm) | 40 11/16" (1033mm) | 190     | 120/1/60 | 6    |
| FPS2000           | 78 3/4" (2000mm)   | 37 1/2" (953mm) | 40 11/16" (1033mm) | 250     | 120/1/60 | 7    |
| FPS2745           | 108 1/16" (2745mm) | 37 1/2" (953mm) | 40 11/16" (1033mm) | 380     | 120/1/60 | 12   |

\* Manufacturer reserves the right to change specifications without notice. Not responsible for error and omissions.



361-367 Beach Road, Burlingame, CA 94010 Tel: 855.885.2400 | 650.342.2400 | Fax: 650.342.7400 sales@oscartek.com | www.oscartek.com



# FPS SERIES FRONT COUNTERS

FOOD PREP STATION

STANDARD



## OPTIONAL: SQUARE GLASS GLASS TOP/SNEEZE GUARD

#### OPTIONAL: CURVE GLASS GLASS TOP/SNEEZE GUARD



**PLAN VIEWS** 

## FPS1000



## FPS1500



**FPS1500** 

- 60<u>1</u>" [1525mm] -

## FPS2000





**FPS2745** 

# **REAR ELEVATIONS (OPERATOR SIDE)**

### FPS1000





**FPS2000** 

## FPS2745



\* Manufacturer reserves the right to change specifications without notice. Not responsible for error and omissions.

1011-16



361-367 Beach Road, Burlingame, CA 94010 Tel: 855.885.2400 | 650.342.2400 | Fax: 650.342.7400 sales@oscartek.com | www.oscartek.com