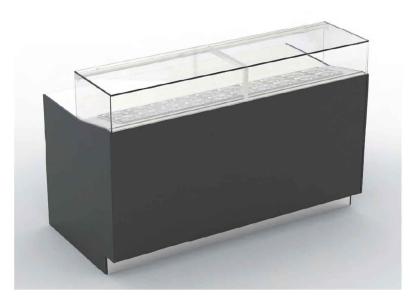

# FPS SERIES FRONT COUNTERS

## STANDARD FEATURES

Inclined cold display pans Cold pans section Stainless steel interior and exterior Stainless steel kickplate on operator side

## OPTIONS

Glass top/sneeze guard to match Oscartek display case Heated pan section Stainless steel or transparent pans and lids Cold storage Stone work top Sides and front fascia in HPL or laminate Remote Casters