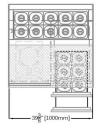

| 120/1/60 | 4    |
| FPS1500           | 60 1/16" (1525mm)  | 37 1/2" (953mm) | 40 11/16" (1033mm) | 190     | 120/1/60 | 6    |
| FPS2000           | 78 3/4" (2000mm)   | 37 1/2" (953mm) | 40 11/16" (1033mm) | 250     | 120/1/60 | 7    |
| FPS2745           | 108 1/16" (2745mm) | 37 1/2" (953mm) | 40 11/16" (1033mm) | 380     | 120/1/60 | 12   |

\* Manufacturer reserves the right to change specifications without notice. Not responsible for error and omissions.



361-367 Beach Road, Burlingame, CA 94010 Tel: 855.885.2400 | 650.342.2400 | Fax: 650.342.7400 sales@oscartek.com | www.oscartek.com



# FPS SERIES FRONT COUNTERS

FOOD PREP STATION

STANDARD



## OPTIONAL: SQUARE GLASS GLASS TOP/SNEEZE GUARD

#### OPTIONAL: CURVE GLASS GLASS TOP/SNEEZE GUARD



**PLAN VIEWS** 

## FPS1000



## FPS1500



**FPS1500** 

- 60<u>1</u>" [1525mm] -

## FPS2000





**FPS2745** 

# **REAR ELEVATIONS (OPERATOR SIDE)**

### FPS1000





**FPS2000** 

## FPS2745



\* Manufacturer reserves the right to change specifications without notice. Not responsible for error and omissions.

1011-16



361-367 Beach Road, Burlingame, CA 94010 Tel: 855.885.2400 | 650.342.2400 | Fax: 650.342.7400 sales@oscartek.com | www.oscartek.com