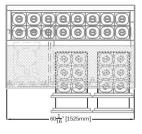

4    |
| FPS1500           | 60 1/16" (1525mm)  | 37 1/2" (953mm) | 40 11/16" (1033mm) | 190     | 120/1/60 | 6    |
| FPS2000           | 78 3/4" (2000mm)   | 37 1/2" (953mm) | 40 11/16" (1033mm) | 250     | 120/1/60 | 7    |
| FPS2745           | 108 1/16" (2745mm) | 37 1/2" (953mm) | 40 11/16" (1033mm) | 380     | 120/1/60 | 12   |

\* Manufacturer reserves the right to change specifications without notice. Not responsible for error and omissions.



361-367 Beach Road, Burlingame, CA 94010 Tel: 855.885.2400 | 650.342.2400 | Fax: 650.342.7400 sales@oscartek.com | www.oscartek.com



# FPS SERIES FRONT COUNTERS

FOOD PREP STATION

STANDARD



## OPTIONAL: SQUARE GLASS GLASS TOP/SNEEZE GUARD

#### OPTIONAL: CURVE GLASS GLASS TOP/SNEEZE GUARD



**PLAN VIEWS** 

## FPS1000



## FPS1500



**FPS1500** 

- 60<u>1</u>" [1525mm] -

## FPS2000





**FPS2745** 

# **REAR ELEVATIONS (OPERATOR SIDE)**

### FPS1000





**FPS2000** 

## FPS2745



\* Manufacturer reserves the right to change specifications without notice. Not responsible for error and omissions.

1011-16



361-367 Beach Road, Burlingame, CA 94010 Tel: 855.885.2400 | 650.342.2400 | Fax: 650.342.7400 sales@oscartek.com | www.oscartek.com