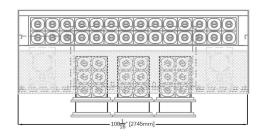

2" (953mm) | 40 11/16" (1033mm) | 190     | 120/1/60 | 6    |
| FPS2000           | 78 3/4" (2000mm)   | 37 1/2" (953mm) | 40 11/16" (1033mm) | 250     | 120/1/60 | 7    |
| FPS2745           | 108 1/16" (2745mm) | 37 1/2" (953mm) | 40 11/16" (1033mm) | 380     | 120/1/60 | 12   |

\* Manufacturer reserves the right to change specifications without notice. Not responsible for error and omissions.



361-367 Beach Road, Burlingame, CA 94010 Tel: 855.885.2400 | 650.342.2400 | Fax: 650.342.7400 sales@oscartek.com | www.oscartek.com



# FPS SERIES FRONT COUNTERS

FOOD PREP STATION

STANDARD



## OPTIONAL: SQUARE GLASS GLASS TOP/SNEEZE GUARD

#### OPTIONAL: CURVE GLASS GLASS TOP/SNEEZE GUARD



**PLAN VIEWS** 

## FPS1000



## FPS1500



**FPS1500** 

- 60<u>1</u>" [1525mm] -

## FPS2000





**FPS2745** 

# **REAR ELEVATIONS (OPERATOR SIDE)**

### FPS1000





**FPS2000** 

## FPS2745



\* Manufacturer reserves the right to change specifications without notice. Not responsible for error and omissions.

1011-16



361-367 Beach Road, Burlingame, CA 94010 Tel: 855.885.2400 | 650.342.2400 | Fax: 650.342.7400 sales@oscartek.com | www.oscartek.com