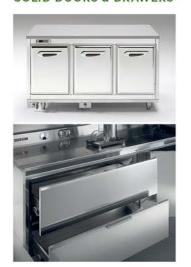

# REFRIGERATED COUNTERS

#### ALL METAL CONSTRUCTION

#### SOLID DOORS & DRAWERS



### **GLASS DOORS & DRAWERS**





### STANDARD FEATURES

ETL approval for UL safety and NSF sanitation Patented access system for electrical plumbing and refrigeration Stainless steel adjustable feet Aisi 304 stainless steel module with BA external finish and 2B internal stainless steel Round corners inside the model Ecological CFC free polyurethane foam Stainless steel intermediate and adjustable shelf High capacity evaporator with fan system Digital Dixell control with safe housing Stainless steel counter bar Stainless steel doors Ventilated refrigerated Self contained Steel frame

## **OPTIONS**

Stainless steel sliding drawers Glass doors Glass sliding drawers Stone top Casters



S Flat



Back splash 8"H (199mm)

Pre-arrangement for service top

Round per "Compact Round"

| Partic