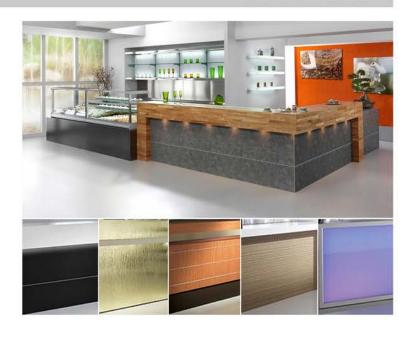

# REFRIGERATED COUNTERS

#### ALL METAL CONSTRUCTION

#### SOLID DOORS & DRAWERS



### **GLASS DOORS & DRAWERS**





### STANDARD FEATURES

ETL approval for UL safety and NSF sanitation Patented access system for electrical plumbing and refrigeration Stainless steel adjustable feet Aisi 304 stainless steel module with BA external finish and 2B internal stainless steel Round corners inside the model Ecological CFC free polyurethane foam Stainless steel intermediate and adjustable shelf High capacity evaporator with fan system Digital Dixell control with safe housing Stainless steel counter bar Stainless steel doors Ventilated refrigerated Self contained Steel frame

## **OPTIONS**

Stainless steel sliding drawers Glass doors Glass sliding drawers Stone top Casters



S Flat



Back splash 8"H (199mm)

Pre-arrangement for service top

Round per "Compact Round"

| Particular State Company Control Contr |