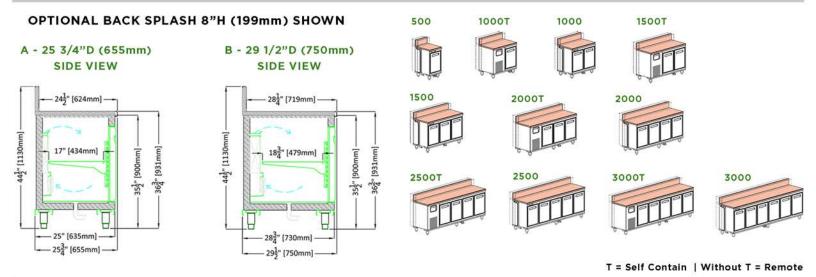

## **OPTIONS**

Stainless steel sliding drawers Glass doors Glass sliding drawers Stone top Casters

S Flat

Back splash 8"H (199mm)

Pre-arrangement for service top

Round per "Compact Round"

| Particular State Company Control Contr |        |               |                 |                  |            |               |          |      |
|--------------------------------------------------------------------------------------------------------------------------------------------------------------------------------------------------------------------------------------------------------------------------------------------------------------------------------------------------------------------------------------------------------------------------------------------------------------------------------------------------------------------------------------------------------------------------------------------------------------------------------------------------------------------------------------------------------------------------------------------------------------------------------------------------------------------------------------------------------------------------------------------------------------------------------------------------------------------------------------------------------------------------------------------------------------------------------------------------------------------------------------------------------------------------------------------------------------------------------------------------------------------------------------------------------------------------------------------------------------------------------------------------------------------------------------------------------------------------------------------------------------------------------------------------------------------------------------------------------------------------------------------------------------------------------------------------------------------------------------------------------------------------------------------------------------------------------------------------------------------------------------------------------------------------------------------------------------------------------------------------------------------------------------------------------------------------------------------------------------------------------|--------|---------------|-----------------|------------------|------------|---------------|----------|------|
| CODES                                                                                                                                                                                                                                                                                                                                                                                                                                                                                                                                                                                                                                                                                                                                                                                                                                                                                                                                                                                                                                                                                                                                                                                                                                                                                                                                                                                                                                                                                                                                                                                                                                                                                                                                                                                                                                                                                                                                                                                                                                                                                                                          | MODELS | LENGTHS       | DEPTHS          | HEIGHT           | # OF DOORS | WEIGHTS (LBS) | VOLTAGES | AMPS |
| BRPVF1P58H75                                                                                                                                                                                                                                                                                                                                                                                                                                                                                                                                                                                                                                                                                                                                                                                                                                                                                                                                                                                                                                                                                                                                                                                                                                                                                                                                                                                                                                                                                                                                                                                                                                                                                                                                                                                                                                                                                                                                                                                                                                                                                                                   | 500A   | 20" (500mm)   | 25 3/4" (655mm) | 44 1/2" (1130mm) | 1          | 84            | 120      | 2    |
| BRPVF1P65H75                                                                                                                                                                                                                                                                                                                                                                                                                                                                                                                                                                                                                                                                                                                                                                                                                                                                                                                                                                                                                                                                                                                                                                                                                                                                                                                                                                                                                                                                                                                                                                                                                                                                                                                                                                                                                                                                                                                                                                                                                                                                                                                   | 500B   | 20° (500mm)   | 29 1/2" (750mm) | 44 1/2" (1130mm) | 1          | 88            | 120      | 2    |
| BRPVF2P58H75                                                                                                                                                                                                                                                                                                                                                                                                                                                                                                                                                                                                                                                                                                                                                                                                                                                                                                                                                                                                                                                                                                                                                                                                                                                                                                                                                                                                                                                                                                                                                                                                                                                                                                                                                                                                                                                                                                                                                                                                                                                                                                                   | 1000A  | 40" (1000mm)  | 25 3/4" (655mm) | 44 1/2" (1130mm) | 2          | 156           | 120      | 6    |
| BRPVF2P65H75                                                                                                                                                                                                                                                                                                                                                                                                                                                                                                                                                                                                                                                                                                                                                                                                                                                                                                                                                                                                                                                                                                                                                                                                                                                                                                                                                                                                                                                                                                                                                                                                                                                                                                                                                                                                                                                                                                                                                                                                                                                                                                                   | 1000B  | 40" (1000mm)  | 29 1/2" (750mm) | 44 1/2" (1130mm) | 2          | 201           | 120      | 6    |
| BRPVF1P58H75                                                                                                                                                                                                                                                                                                                                                                                                                                                                                                                                                                                                                                                                                                                                                                                                                                                                                                                                                                                                                                                                                                                                                                                                                                                                                                                                                                                                                                                                                                                                                                                                                                                                                                                                                                                                                                                                                                                                                                                                                                                                                                                   | 1000TA | 40" (1000mm)  | 25 3/4" (655mm) | 44 1/2° (1130mm) | 1          | 220           | 120      | 7    |
| BRPVF1P65H75                                                                                                                                                                                                                                                                                                                                                                                                                                                                                                                                                                                                                                                                                                                                                                                                                                                                                                                                                                                                                                                                                                                                                                                                                                                                                                                                                                                                                                                                                                                                                                                                                                                                                                                                                                                                                                                                                                                                                                                                                                                                                                                   | 1000TB | 40° (1000mm)  | 29 1/2" (750mm) | 44 1/2° (1130mm) | 1          | 230           | 120      | 7    |
| BRPVF3P58H75                                                                                                                                                                                                                                                                                                                                                                                                                                                                                                                                                                                                                                                                                                                                                                                                                                                                                                                                                                                                                                                                                                                                                                                                                                                                                                                                                                                                                                                                                                                                                                                                                                                                                                                                                                                                                                                                                                                                                                                                                                                                                                                   | 1500A  | 60" (1500mm)  | 25 3/4" (655mm) | 44 1/2° (1130mm) | 3          | 242           | 120      | 4    |
| BRPVF3P65H75                                                                                                                                                                                                                                                                                                                                                                                                                                                                                                                                                                                                                                                                                                                                                                                                                                                                                                                                                                                                                                                                                                                                                                                                                                                                                                                                                                                                                                                                                                                                                                                                                                                                                                                                                                                                                                                                                                                                                                                                                                                                                                                   | 1500B  | 60° (1500mm)  | 29 1/2" (750mm) | 44 1/2° (1130mm) | 3          | 251           | 120      | 4    |
| BRPVF2P58H75                                                                                                                                                                                                                                                                                                                                                                                                                                                                                                                                                                                                                                                                                                                                                                                                                                                                                                                                                                                                                                                                                                                                                                                                                                                                                                                                                                                                                                                                                                                                                                                                                                                                                                                                                                                                                                                                                                                                                                                                                                                                                                                   | 1500TA | 60° (1500mm)  | 25 3/4" (655mm) | 44 1/2" (1130mm) | 2          | 240           | 120      | 8    |
| BRPVF2P65H75                                                                                                                                                                                                                                                                                                                                                                                                                                                                                                                                                                                                                                                                                                                                                                                                                                                                                                                                                                                                                                                                                                                                                                                                                                                                                                                                                                                                                                                                                                                                                                                                                                                                                                                                                                                                                                                                                                                                                                                                                                                                                                                   | 1500TB | 60" (1500mm)  | 29 1/2" (750mm) | 44 1/2° (1130mm) | 2          | 251           | 120      | 8    |
| BRPVF4P58H75                                                                                                                                                                                                                                                                                                                                                                                                                                                                                                                                                                                                                                                                                                                                                                                                                                                                                                                                                                                                                                                                                                                                                                                                                                                                                                                                                                                                                                                                                                                                                                                                                                                                                                                                                                                                                                                                                                                                                                                                                                                                                                                   | 2000A  | 80" (2000mm)  | 25 3/4" (655mm) | 44 1/2" (1130mm) | 4          | 306           | 120      | 5    |
| BRPVF4P65H75                                                                                                                                                                                                                                                                                                                                                                                                                                                                                                                                                                                                                                                                                                                                                                                                                                                                                                                                                                                                                                                                                                                                                                                                                                                                                                                                                                                                                                                                                                                                                                                                                                                                                                                                                                                                                                                                                                                                                                                                                                                                                                                   | 2000B  | 80" (2000mm)  | 29 1/2" (750mm) | 44 1/2" (1130mm) | 4          | 317           | 120      | 5    |
| BRPVF3P58H75                                                                                                                                                                                                                                                                                                                                                                                                                                                                                                                                                                                                                                                                                                                                                                                                                                                                                                                                                                                                                                                                                                                                                                                                                                                                                                                                                                                                                                                                                                                                                                                                                                                                                                                                                                                                                                                                                                                                                                                                                                                                                                                   | 2000TA | 80° (2000mm)  | 25 3/4" (655mm) | 44 1/2" (1130mm) | 3          | 316           | 120      | 8    |
| BRPVF3P65H75                                                                                                                                                                                                                                                                                                                                                                                                                                                                                                                                                                                                                                                                                                                                                                                                                                                                                                                                                                                                                                                                                                                                                                                                                                                                                                                                                                                                                                                                                                                                                                                                                                                                                                                                                                                                                                                                                                                                                                                                                                                                                                                   | 2000TB | 80" (2000mm)  | 29 1/2" (750mm) | 44 1/2" (1130mm) | 3          | 330           | 120      | 8    |
| BRPVF5P58H75                                                                                                                                                                                                                                                                                                                                                                                                                                                                                                                                                                                                                                                                                                                                                                                                                                                                                                                                                                                                                                                                                                                                                                                                                                                                                                                                                                                                                                                                                                                                                                                                                                                                                                                                                                                                                                                                                                                                                                                                                                                                                                                   | 2500A  | 98" (2500mm)  | 25 3/4" (655mm) | 44 1/2" (1130mm) | 5          | 383           | 120      | 7    |
| BRPVF5P65H75                                                                                                                                                                                                                                                                                                                                                                                                                                                                                                                                                                                                                                                                                                                                                                                                                                                                                                                                                                                                                                                                                                                                                                                                                                                                                                                                                                                                                                                                                                                                                                                                                                                                                                                                                                                                                                                                                                                                                                                                                                                                                                                   | 2500B  | 98" (2500mm)  | 29 1/2" (750mm) | 44 1/2° (1130mm) | 5          | 418           | 120      | 7    |
| BRPVF4P58H75                                                                                                                                                                                                                                                                                                                                                                                                                                                                                                                                                                                                                                                                                                                                                                                                                                                                                                                                                                                                                                                                                                                                                                                                                                                                                                                                                                                                                                                                                                                                                                                                                                                                                                                                                                                                                                                                                                                                                                                                                                                                                                                   | 2500TA | 98" (2500mm)  | 25 3/4" (655mm) | 44 1/2" (1130mm) | 4          | 380           | 120      | 9    |
| BRPVF4P65H75                                                                                                                                                                                                                                                                                                                                                                                                                                                                                                                                                                                                                                                                                                                                                                                                                                                                                                                                                                                                                                                                                                                                                                                                                                                                                                                                                                                                                                                                                                                                                                                                                                                                                                                                                                                                                                                                                                                                                                                                                                                                                                                   | 2500TB | 98" (2500mm)  | 29 1/2" (750mm) | 44 1/2° (1130mm) | 4          | 394           | 120      | 9    |
| BRPVF6P58H75                                                                                                                                                                                                                                                                                                                                                                                                                                                                                                                                                                                                                                                                                                                                                                                                                                                                                                                                                                                                                                                                                                                                                                                                                                                                                                                                                                                                                                                                                                                                                                                                                                                                                                                                                                                                                                                                                                                                                                                                                                                                                                                   | 3000A  | 118" (3000mm) | 25 3/4" (655mm) | 44 1/2" (1130mm) | 6          | 380           | 120      | 7    |
| BRPVF6P65H75                                                                                                                                                                                                                                                                                                                                                                                                                                                                                                                                                                                                                                                                                                                                                                                                                                                                                                                                                                                                                                                                                                                                                                                                                                                                                                                                                                                                                                                                                                                                                                                                                                                                                                                                                                                                                                                                                                                                                                                                                                                                                                                   | 3000B  | 118" (3000mm) | 29 1/2" (750mm) | 44 1/2" (1130mm) | 6          | 395           | 120      | 7    |
| BRPVF5P58H75                                                                                                                                                                                                                                                                                                                                                                                                                                                                                                                                                                                                                                                                                                                                                                                                                                                                                                                                                                                                                                                                                                                                                                                                                                                                                                                                                                                                                                                                                                                                                                                                                                                                                                                                                                                                                                                                                                                                                                                                                                                                                                                   | 3000TA | 118" (3000mm) | 25 3/4" (655mm) | 44 1/2" (1130mm) | 5          | 308           | 120      | 10   |
| BRPVF5P65H75                                                                                                                                                                                                                                                                                                                                                                                                                                                                                                                                                                                                                                                                                                                                                                                                                                                                                                                                                                                                                                                                                                                                                                                                                                                                                                                                                                                                                                                                                                                                                                                                                                                                                                                                                                                                                                                                                                                                                                                                                                                                                                                   | 3000TB | 118" (3000mm) | 29 1/2" (750mm) | 44 1/2° (1130mm) | 5          | 318           | 120      | 10   |

T= Self Contain | Without T= Remote

A= 25 3/4" (655mm) | B= 29 1/2" (750mm)