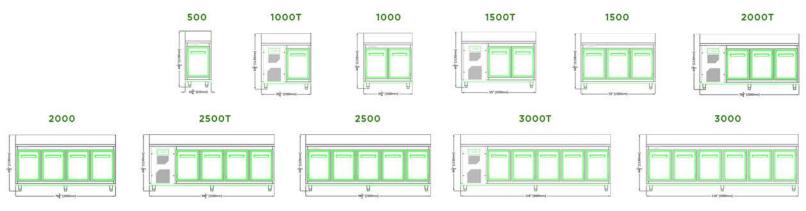

| 3000TB | 118" (3000mm) | 29 1/2" (750mm) | 44 1/2° (1130mm) | 5          | 318           | 120      | 10   |

T= Self Contain | Without T= Remote

A= 25 3/4" (655mm) | B= 29 1/2" (750mm)











# RC SERIES FRONT & BACK COUNTERS

# REFRIGERATED COUNTERS



## **PLAN VIEWS**



T = Self Contain | Without T = Remote

# **REAR ELEVATIONS (OPERATOR SIDE)**



T = Self Contain | Without T = Remote