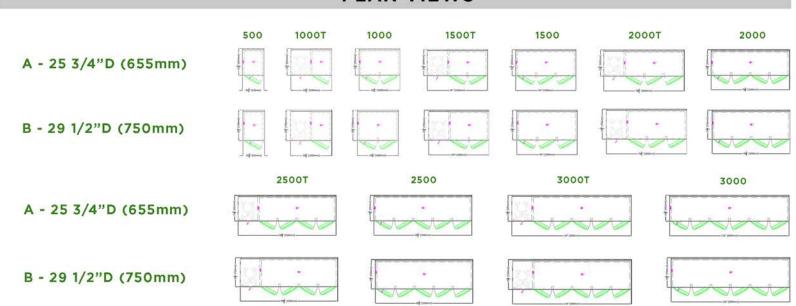

| 3000TB | 118" (3000mm) | 29 1/2" (750mm) | 44 1/2° (1130mm) | 5          | 318           | 120      | 10   |

T= Self Contain | Without T= Remote

A= 25 3/4" (655mm) | B= 29 1/2" (750mm)











# RC SERIES FRONT & BACK COUNTERS

# REFRIGERATED COUNTERS



## **PLAN VIEWS**



T = Self Contain | Without T = Remote

# **REAR ELEVATIONS (OPERATOR SIDE)**



T = Self Contain | Without T = Remote