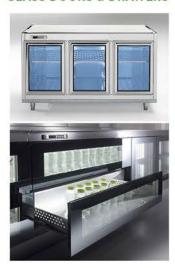

# REFRIGERATED COUNTERS

#### ALL METAL CONSTRUCTION

#### SOLID DOORS & DRAWERS



### **GLASS DOORS & DRAWERS**





### STANDARD FEATURES

ETL approval for UL safety and NSF sanitation Patented access system for electrical plumbing and refrigeration Stainless steel adjustable feet Aisi 304 stainless steel module with BA external finish and 2B internal stainless steel Round corners inside the model Ecological CFC free polyurethane foam Stainless steel intermediate and adjustable shelf High capacity evaporator with fan system Digital Dixell control with safe housing Stainless steel counter bar Stainless steel doors Ventilated refrigerated Self contained Steel frame

## **OPTIONS**

Stainless steel sliding drawers Glass doors Glass sliding drawers Stone top Casters



S Flat



Back splash 8"H (199mm)

Pre-arrangement for service top

Round per "Compact Round"

| Particular State Company Control Contr