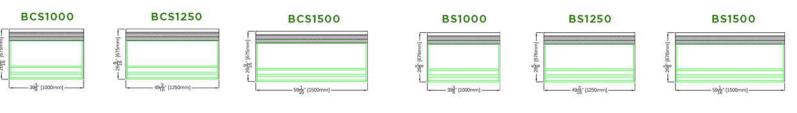

### FRONT ELEVATIONS (CUSTOMER SIDE)

BREAD COUNTER SHELVING

BCS1500

| BREAD COUNTER SHELVING SPECIFICATIONS |              |                  |                  |               |  |  |
|---------------------------------------|--------------|------------------|------------------|---------------|--|--|
| MODELS                                | LENGTHS      | DEPTHS           | HEIGHT           | WEIGHTS (LBS) |  |  |
| BCS1000                               | 40" (1000mm) | 26 9/16" (674mm) | 92 3/8" (2347mm) | 185           |  |  |
| BCS1250                               | 50" (1250mm) | 26 9/16" (674mm) | 92 3/8" (2347mm) | 245           |  |  |
| BCS1500                               | 60" (1500mm) | 26 9/16" (674mm) | 92 3/8" (2347mm) | 285           |  |  |

| BREAD SHELVING SPECIFICATIONS |              |                 |                     |               |  |  |
|-------------------------------|--------------|-----------------|---------------------|---------------|--|--|
| MODELS                        | LENGTHS      | DEPTHS          | HEIGHT              | WEIGHTS (LBS) |  |  |
| BS1000                        | 40" (1000mm) | 26 5/8" (677mm) | 87 15/16"" (2234mm) | 165           |  |  |
| BS1250                        | 50" (1250mm) | 26 5/8" (677mm) | 87 15/16"" (2234mm) | 210           |  |  |
| BS1500                        | 60" (1500mm) | 26 5/8" (677mm) | 87 15/16"" (2234mm) | 245           |  |  |