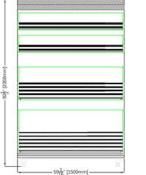

| BREAD SHELVING SPECIFICATIONS |              |                 |                     |               |  |  |
|-------------------------------|--------------|-----------------|---------------------|---------------|--|--|
| MODELS                        | LENGTHS      | DEPTHS          | HEIGHT              | WEIGHTS (LBS) |  |  |
| BS1000                        | 40" (1000mm) | 26 5/8" (677mm) | 87 15/16"" (2234mm) | 165           |  |  |
| BS1250                        | 50" (1250mm) | 26 5/8" (677mm) | 87 15/16"" (2234mm) | 210           |  |  |
| BS1500                        | 60" (1500mm) | 26 5/8" (677mm) | 87 15/16"" (2234mm) | 245           |  |  |

#### BREAD SHELVING