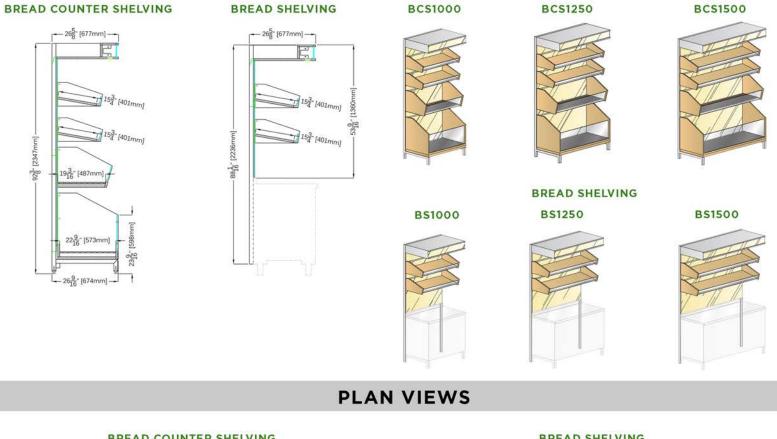

| BREAD COUNTER SHELVING SPECIFICATIONS |              |                  |                  |               |  |  |
|---------------------------------------|--------------|------------------|------------------|---------------|--|--|
| MODELS                                | LENGTHS      | DEPTHS           | HEIGHT           | WEIGHTS (LBS) |  |  |
| BCS1000                               | 40" (1000mm) | 26 9/16" (674mm) | 92 3/8" (2347mm) | 185           |  |  |
| BCS1250                               | 50" (1250mm) | 26 9/16" (674mm) | 92 3/8" (2347mm) | 245           |  |  |
| BCS1500                               | 60" (1500mm) | 26 9/16" (674mm) | 92 3/8" (2347mm) | 285           |  |  |

| BREAD SHELVING SPECIFICATIONS |              |                 |                     |               |  |  |
|-------------------------------|--------------|-----------------|---------------------|---------------|--|--|
| MODELS                        | LENGTHS      | DEPTHS          | HEIGHT              | WEIGHTS (LBS) |  |  |
| BS1000                        | 40" (1000mm) | 26 5/8" (677mm) | 87 15/16"" (2234mm) | 165           |  |  |
| BS1250                        | 50" (1250mm) | 26 5/8" (677mm) | 87 15/16"" (2234mm) | 210           |  |  |
| BS1500                        | 60" (1500mm) | 26 5/8" (677mm) | 87 15/16"" (2234mm) | 245           |  |  |

#### BREAD COUNTER SHELVING

#### **BREAD COUNTER SHELVING**

#### BREAD SHELVING

### FRONT ELEVATIONS (CUSTOMER SIDE)

BREAD COUNTER SHELVING

BCS1500

# **BS1500**

1441 Rollins Roads, Burlingame, CA 94010 Tel: 855.885.2400 | 650.342.2400 | Fax: 650.342.7400 sales@oscartek.com | www.oscartek.com