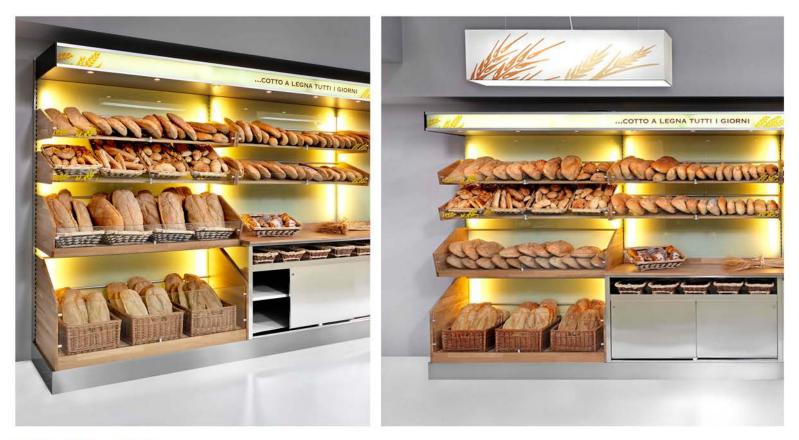

## BREAD WALL SHELVING DISPLAY

#### STANDARD FEATURES

Back wall up to 235Hmm - 9 1/4"H Sustaining bars with easy mounting system Basket on wooden base with pull-out crumb catcher 3 Wood top shelves Glass back wall Top spot lights Front glass lips for bread shelves

# **BREAD WALL** SHELVING DISPLAY