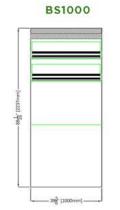

| BREAD SHELVING SPECIFICATIONS |              |                 |                     |               |  |  |
|-------------------------------|--------------|-----------------|---------------------|---------------|--|--|
| MODELS                        | LENGTHS      | DEPTHS          | HEIGHT              | WEIGHTS (LBS) |  |  |
| BS1000                        | 40" (1000mm) | 26 5/8" (677mm) | 87 15/16"" (2234mm) | 165           |  |  |
| BS1250                        | 50" (1250mm) | 26 5/8" (677mm) | 87 15/16"" (2234mm) | 210           |  |  |
| BS1500                        | 60" (1500mm) | 26 5/8" (677mm) | 87 15/16"" (2234mm) | 245           |  |  |

#### BREAD SHELVING

# **BS1500**

1441 Rollins Roads, Burlingame, CA 94010 Tel: 855.885.2400 | 650.342.2400 | Fax: 650.342.7400 sales@oscartek.com | www.oscartek.com