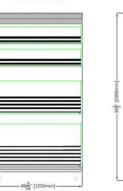

| BREAD COUNTER SHELVING SPECIFICATIONS |              |                  |                  |               |  |  |
|---------------------------------------|--------------|------------------|------------------|---------------|--|--|
| MODELS                                | LENGTHS      | DEPTHS           | HEIGHT           | WEIGHTS (LBS) |  |  |
| BCS1000                               | 40" (1000mm) | 26 9/16" (674mm) | 92 3/8" (2347mm) | 185           |  |  |
| BCS1250                               | 50" (1250mm) | 26 9/16" (674mm) | 92 3/8" (2347mm) | 245           |  |  |
| BCS1500                               | 60" (1500mm) | 26 9/16" (674mm) | 92 3/8" (2347mm) | 285           |  |  |

### FRONT ELEVATIONS (CUSTOMER SIDE)

BREAD COUNTER SHELVING

BCS1500