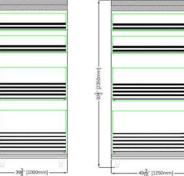

| BREAD COUNTER SHELVING SPECIFICATIONS |              |                  |                  |               |  |  |
|---------------------------------------|--------------|------------------|------------------|---------------|--|--|
| MODELS                                | LENGTHS      | DEPTHS           | HEIGHT           | WEIGHTS (LBS) |  |  |
| BCS1000                               | 40" (1000mm) | 26 9/16" (674mm) | 92 3/8" (2347mm) | 185           |  |  |
| BCS1250                               | 50" (1250mm) | 26 9/16" (674mm) | 92 3/8" (2347mm) | 245           |  |  |
| BCS1500                               | 60" (1500mm) | 26 9/16" (674mm) | 92 3/8" (2347mm) | 285           |  |  |

### FRONT ELEVATIONS (CUSTOMER SIDE)

BREAD COUNTER SHELVING

BCS1500